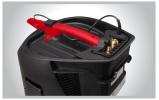

## Wet / Dry Vacuum Cleaners - class L, M \*

Comes complete with: VC 1530SP - PET Cartridge filter, Fleece filter bag, Suction hose Ø32mm/4m, Aluminium extension tubes 2pcs, Combi nozzle, Brush nozzle, Crevice nozzle, Tool adapter;

#### **ACCESSORIES:**

 Air box allows attaching pneumatic tools to the vacuum cleaner.