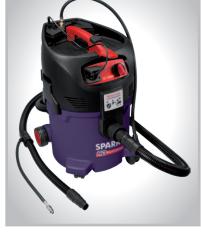

VC 1530SA - Flat filter 2pcs, Disposal bag, Suction hose Ø36mm/5m AS, Tool adapter for Clicks it, Blowing adapter.