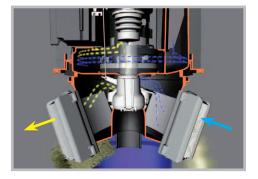

#### **Press & Clean**

#### Fast and simple filter cleaning

With **Press & Clean** all you have do to clean the filter is block the inlet fitting or the hose, and press and release the filter cleaning button. Powerful air pulses will clean the filter precisely from the inside out.