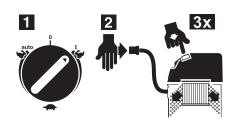

#### **Automatic Clean**

## **Automatic Filter Cleaning System**

A valve automatically controlled by an actuating motor ensures changing the direction of the air flow and immediate cleaning the filter every 30 seconds.

The process is automatic and does not require interrupting the operation thus increasing efficiency.