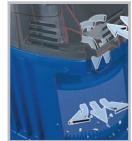

#### **Press & Clean**

#### Fast and simple filter cleaning

With **Press & Clean** all you have do to clean the filter is block the inlet fitting or the hose, and press and release the filter cleaning button. Powerful air pulses will clean the filter precisely from the inside out.