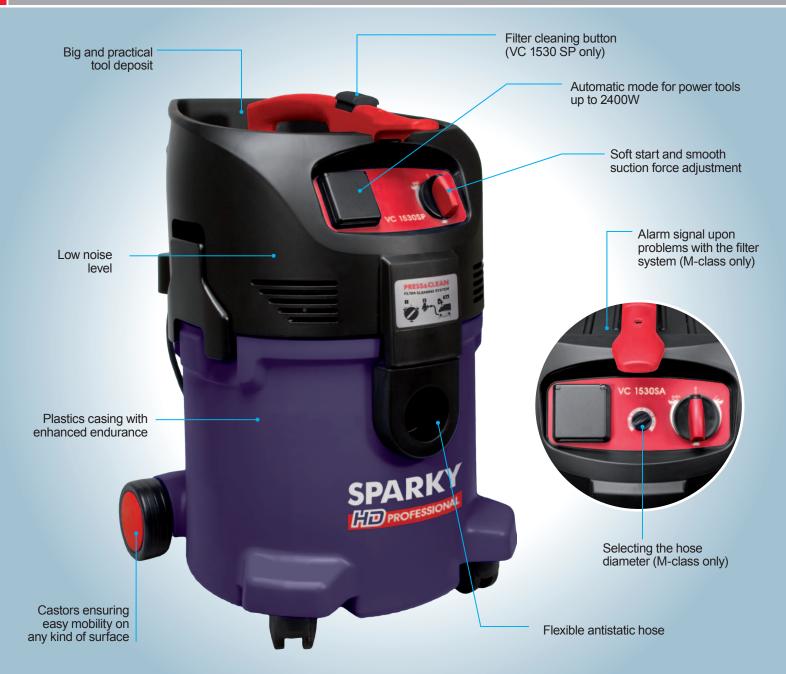

## Wet / Dry Vacuum Cleaners - class L, M \*

Comes complete with: VC 1530SP - PET Cartridge filter, Fleece filter bag, Suction hose Ø32mm/4m, Aluminium extension tubes 2pcs, Combi nozzle, Brush nozzle, Crevice nozzle, Tool adapter;

VC 1530SA - Flat filter 2pcs, Disposal bag, Suction hose Ø36mm/5m AS, Tool adapter for Clicks it, Blowing adapter.