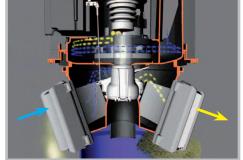

#### **Automatic Clean**

## **Automatic Filter Cleaning System**

A valve automatically controlled by an actuating motor ensures changing the direction of the air flow and immediate cleaning the filter every 30 seconds.

The process is automatic and does not require interrupting the operation thus increasing efficiency.