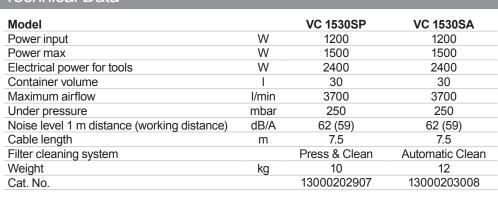

# VC 1530SP • VC 1530SA

# SPARKY PROFESSIONAL

## Wet / Dry Vacuum Cleaners - class L, M \*

Comes complete with: VC 1530SP - PET Cartridge filter, Fleece filter bag, Suction hose Ø32mm/4m, Aluminium extension tubes 2pcs, Combi nozzle, Brush nozzle, Crevice nozzle, Tool adapter;

VC 1530SA - Flat filter 2pcs, Disposal bag, Suction hose Ø36mm/5m AS, Tool adapter for Clicks it, Blowing adapter.



### **Technical Data**







#### **SPARKY Power Tools GmbH**

20, Leipziger Strasse 10117 Berlin, Germany Tel.: +49 30 203916-0 Fax: +49 30 203916-66

E-mail: powertools@sparkygroup.com

# VC 1530SP • VC 1530SA

## Wet / Dry Vacuum Cleaners - class L, M \*



#### **FILTER EFFICIENCY:**

#### class L

HEPA - 95% - 99%

#### class M

HEPA - 99% - 99.995%

**Class M** vacuum cleaners are equipped with additional electronics for optimum operation, controlling the machine and filter system status and adjusting the pressure-air flow and the suction force.

#### **FILTER CLEANING SYSTEMS:**

#### **Press & Clean**

#### Fast and simple filter cleaning

With **Press & Clean** all you have do to clean the filter is block the inlet fitting or the hose, and press and release the filter cleaning button. Powerful air pulse