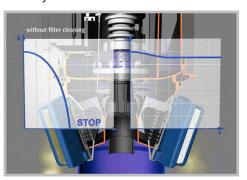

## **Automatic Filter Cleaning System**

A valve automatically controlled by an actuating motor ensures changing the direction of the air flow and immediate cleaning the filter every 30 seconds.

The process is automatic and does not require interrupting the operation thus increasing efficiency.